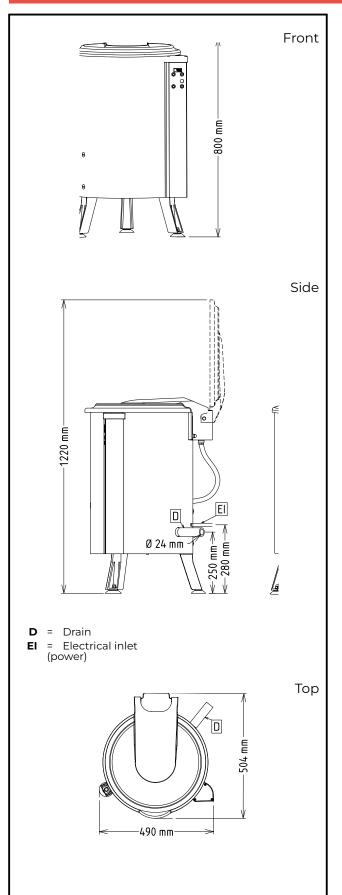

## Spin Dryers Vegetable Dryer, 5 Kg -Automatic cycle

| Electric                                                            |                                                |
|---------------------------------------------------------------------|------------------------------------------------|
| Supply voltage: 603354 (DEL40F) Electrical power max.: Total Watts: | 220-240 V/1N ph/50/60 Hz<br>0.37 kW<br>0.37 kW |
| Key Information:                                                    |                                                |
| Well Capacity:<br>Usable well capacity:                             | 32 lt<br>32 lt                                 |
| Load per cycle - light<br>vegetables:                               | 9 units of lettuce                             |
| Load per cycle - heavy<br>vegetables:                               | 5 KG VEGETABLES                                |
| External dimensions,<br>Width:                                      | 460 mm                                         |
| External dimensions,<br>Depth:                                      | 540 mm                                         |
| External dimensions,<br>Height:                                     | 800 mm                                         |